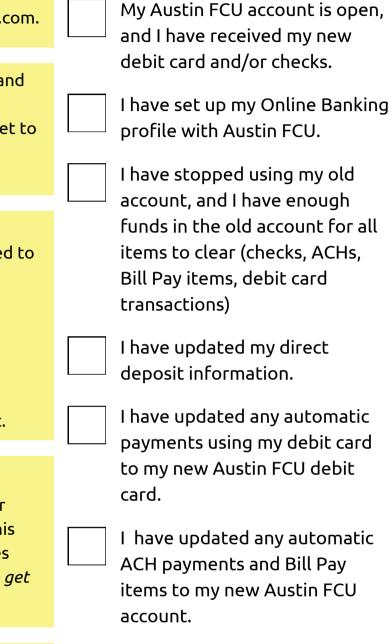

# **STIN FCU** oodward St | Austin. TX 7874 austinfcu.com l info@austinfcu.com

Open your new Austin FCU account in person at our branch or online at www.austinfcu.com.

Stop using your old checking account(s), and allow time for outstanding payments and checks to clear the account(s). Don't forget to stop any scheduled Bill Pay payments or automatic drafts.

Set up your direct deposit(s) with your employer or retirement plan. You may need to provide a voided check.

3 Routing Number: 314977418 **Checking Account Number:** 

> Visit GoDirect.gov or call 800-333-1795 to update your Social Security Direct Deposit.

4

1

2

Change your automatic payments. We recommend printing or downloading your most recent checking statement, using this statement to write a list of all the changes needed. We have included a written list to get you started.

5

When all of your pending payments have cleared your old account, and you see that your automatic payments and direct deposits are coming into the new account, close the old account using the form provided. Your other bank/credit union may require their own form.

#### **Track your Progress**

I have verified that all pending items have cleared my old account.

I have closed my old account.

Federally Insured by NCUA. Equal Housing Lender. NMLS 779853

**Questions?** Contact us: info@austinfcu.com | 512-444-6419 option 8